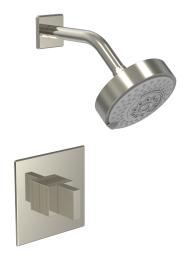

Defining Luxury Since 1959

Pressure Balance Shower Set

291-21

## **PRODUCT FEATURES**

- Style: Contemporary
- Collection: Stria
- Temperature Controlled By Pressure Balance
- Blade Handle