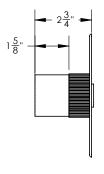

## **TECHNICAL DETAILS**

ADA Compliance: No
Access Hole Diameter: 5"
Handle Turn Angle: 115°
Installation Type: Wall Mounted
Primary Material: Brass
Valve Material: Ceramic
Flow Restriction: 1.8 gpm
Water Pressure Maximum: 85 PSI
Water Pressure Minimum: 20 PSI
Water Pressure Recommended: 60 PSI