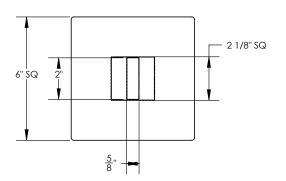

## **TECHNICAL DETAILS**

ADA Compliance: No
Access Hole Diameter: 5"
Handle Turn Angle: 115°
Installation Type: Wall Mounted
Primary Material: Brass
Valve Material: Ceramic
Flow Restriction: 1.8 gpm
Water Pressure Maximum: 85 PSI
Water Pressure Minimum: 20 PSI
Water Pressure Recommended: 60 PSI