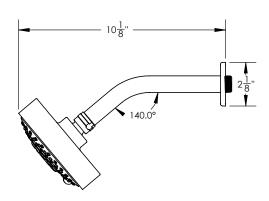

## **TECHNICAL DETAILS**

ADA Compliance: No
Access Hole Diameter: 5"
Handle Turn Angle: 115°
Installation Type: Wall Mounted
Primary Material: Brass
Valve Material: Ceramic
Flow Restriction: 1.8 gpm
Water Pressure Maximum: 85 PSI
Water Pressure Minimum: 20 PSI
Water Pressure Recommended: 60 PSI