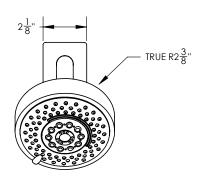

## **TECHNICAL DETAILS**

ADA Compliance: No
Access Hole Diameter: 5"
Handle Turn Angle: 115°
Installation Type: Wall Mounted
Primary Material: Brass
Valve Material: Ceramic
Flow Restriction: 1.8 gpm
Water Pressure Maximum: 85 PSI
Water Pressure Minimum: 20 PSI
Water Pressure Recommended: 60 PSI